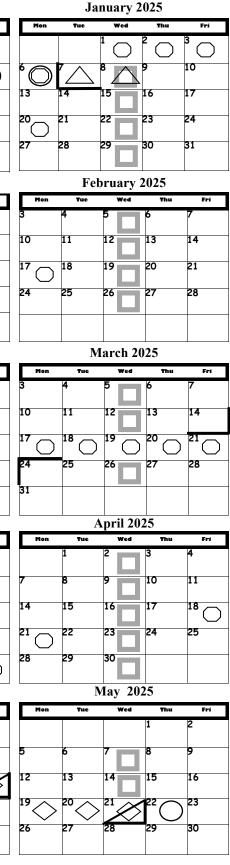

## 2024-2025 SCHOOL CALENDAR 172 Instructional Days

|                                       | ······································   | -              |  |
|---------------------------------------|------------------------------------------|----------------|--|
| First Semester                        |                                          | 84 days        |  |
| Aug. 15 — Oct. 1                      | 6                                        | 44 days        |  |
| Oct. 22 — Dec. 2                      | 20                                       | 40 days        |  |
| Second Semester                       | r                                        | <u>88 days</u> |  |
| Jan. 7 — March 7                      | 14                                       | 47 days        |  |
| March 24 — May                        |                                          | 41 days        |  |
| -                                     |                                          | ,              |  |
| HOLIDAYS                              | Lahar Davi                               |                |  |
| September 2<br>October 17-18,21       | Labor Day<br>Fall Break                  |                |  |
| Nov. 25-29                            | Thanksgiving Brea                        | k              |  |
| Dec. 23-Jan. 6                        | Christmas Break                          |                |  |
| January 20                            | Martin Luther King                       | Day            |  |
| February 17                           | President's Day                          |                |  |
| March 17-21<br>April 18, April 21     | Spring Break<br>Good Friday/Easte        | r Mondav       |  |
| 7.pm 10, 7.pm 21                      | Cood i nady/Edole                        | n monday       |  |
|                                       |                                          |                |  |
| PROFESSIONAL                          | DEVELOPMENT D                            |                |  |
| Aug. 5-6<br>Aug. 7                    | New Teachers Rep<br>All Teachers Repo    |                |  |
| Aug. 7-9,12-14                        | Professional Days                        |                |  |
| January 6                             | Professional Day                         |                |  |
| May 22                                | Professional Day                         |                |  |
| SPECIAL DAYS                          |                                          |                |  |
| August 14                             | Schedule Pick Up fo                      | r 6-12         |  |
| August 14 M                           | Meet the Teacher D                       | ay for PK-5    |  |
| August 15 F<br>October 8 & 10 F       | First Day of School<br>P/T Conferences—E | Voningo        |  |
| October 16 E                          | Elementary Grandpa                       | irents Dav     |  |
|                                       | /irtual Day/Election                     |                |  |
| December 11 A                         | All School Christmas                     | s Chapel       |  |
|                                       | P/T Conferences—E                        |                |  |
|                                       | All School Easter Ch<br>Baccalaureate    | ары            |  |
| May 21 L                              | ast Day of School                        |                |  |
| May 22 S                              | Senior Class Gradua                      | ation          |  |
| Late Star                             | t                                        |                |  |
| Professio                             | onal Day                                 |                |  |
| New Tea                               | New Teachers Report                      |                |  |
| Meet the Teacher/Schedule Pick Up     |                                          |                |  |
| MS/HS Finals/Study Day                |                                          |                |  |
| ───────────────────────────────────── |                                          |                |  |
| 🔘 Holiday -                           | 🔵 Holiday - No School                    |                |  |
| Holiday - students not present        |                                          |                |  |
| Professional Day for teachers         |                                          |                |  |
| Half Day                              |                                          |                |  |
| End of Quarter                        |                                          |                |  |
| Start of C                            | Start of Quarter                         |                |  |
| Virtual Day/Election Day              |                                          |                |  |