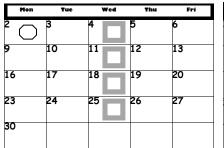

# OKLAHOMA CHRISTIAN SCHOOL 2024-2025 CALENDAR

## 2024-2025 SCHOOL CALENDAR 172 Instructional Days

|                                       | ······································   | -              |  |
|---------------------------------------|------------------------------------------|----------------|--|
| First Semester                        |                                          | 84 days        |  |
| Aug. 15 — Oct. 1                      | 6                                        | 44 days        |  |
| Oct. 22 — Dec. 2                      | 20                                       | 40 days        |  |
| Second Semester                       | r                                        | <u>88 days</u> |  |
| Jan. 7 — March 7                      | 14                                       | 47 days        |  |
| March 24 — May                        |                                          | 41 days        |  |
| -                                     |                                          | ,              |  |
| HOLIDAYS                              | Lahar Davi                               |                |  |
| September 2<br>October 17-18,21       | Labor Day<br>Fall Break                  |                |  |
| Nov. 25-29                            | Thanksgiving Brea                        | k              |  |
| Dec. 23-Jan. 6                        | Christmas Break                          |                |  |
| January 20                            | Martin Luther King                       | Day            |  |
| February 17                           | President's Day                          |                |  |
| March 17-21<br>April 18, April 21     | Spring Break<br>Good Friday/Easte        | r Mondav       |  |
| 7.pm 10, 7.pm 21                      | Cood i nady/Edole                        | n monday       |  |
|                                       |                                          |                |  |
| PROFESSIONAL                          | DEVELOPMENT D                            |                |  |
| Aug. 5-6<br>Aug. 7                    | New Teachers Rep<br>All Teachers Repo    |                |  |
| Aug. 7-9,12-14                        | Professional Days                        |                |  |
| January 6                             | Professional Day                         |                |  |
| May 22                                | Professional Day                         |                |  |
| SPECIAL DAYS                          |                                          |                |  |
| August 14                             | Schedule Pick Up fo                      | r 6-12         |  |
| August 14 M                           | Meet the Teacher D                       | ay for PK-5    |  |
| August 15 F<br>October 8 & 10 F       | First Day of School<br>P/T Conferences—E | Voningo        |  |
| October 16 E                          | Elementary Grandpa                       | irents Dav     |  |
|                                       | /irtual Day/Election                     |                |  |
| December 11 A                         | All School Christmas                     | s Chapel       |  |
|                                       | P/T Conferences—E                        |                |  |
|                                       | All School Easter Ch<br>Baccalaureate    | ары            |  |
| May 21 L                              | ast Day of School                        |                |  |
| May 22 S                              | Senior Class Gradua                      | ation          |  |
| Late Star                             | t                                        |                |  |
| Professio                             | onal Day                                 |                |  |
| New Tea                               | New Teachers Report                      |                |  |
| Meet the Teacher/Schedule Pick Up     |                                          |                |  |
| MS/HS Finals/Study Day                |                                          |                |  |
| ───────────────────────────────────── |                                          |                |  |
| 🔘 Holiday -                           | 🔵 Holiday - No School                    |                |  |
| Holiday - students not present        |                                          |                |  |
| Professional Day for teachers         |                                          |                |  |
| Half Day                              |                                          |                |  |
| End of Quarter                        |                                          |                |  |
| Start of C                            | Start of Quarter                         |                |  |
| Virtual Day/Election Day              |                                          |                |  |