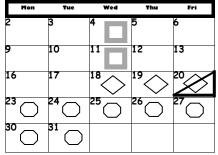

## December 2024

## 2024-2025 SCHOOL CALENDAR 172 Instructional Days

|                                       | ······································   | -              |  |
|---------------------------------------|------------------------------------------|----------------|--|
| First Semester                        |                                          | 84 days        |  |
| Aug. 15 — Oct. 1                      | 6                                        | 44 days        |  |
| Oct. 22 — Dec. 2                      | 20                                       | 40 days        |  |
| Second Semester                       | r                                        | <u>88 days</u> |  |
| Jan. 7 — March 7                      | 14                                       | 47 days        |  |
| March 24 — May                        |                                          | 41 days        |  |
| -                                     |                                          | ,              |  |
| HOLIDAYS                              | Lahar Davi                               |                |  |
| September 2<br>October 17-18,21       | Labor Day<br>Fall Break                  |                |  |
| Nov. 25-29                            | Thanksgiving Brea                        | k              |  |
| Dec. 23-Jan. 6                        | Christmas Break                          |                |  |
| January 20                            | Martin Luther King                       | Day            |  |
| February 17                           | President's Day                          |                |  |
| March 17-21<br>April 18, April 21     | Spring Break<br>Good Friday/Easte        | r Mondav       |  |
| 7.pm 10, 7.pm 21                      | Cood i nady/Edole                        | n monday       |  |
|                                       |                                          |                |  |
| PROFESSIONAL                          | DEVELOPMENT D                            |                |  |
| Aug. 5-6<br>Aug. 7                    | New Teachers Rep<br>All Teachers Repo    |                |  |
| Aug. 7-9,12-14                        | Professional Days                        |                |  |
| January 6                             | Professional Day                         |                |  |
| May 22                                | Professional Day                         |                |  |
| SPECIAL DAYS                          |                                          |                |  |
| August 14                             | Schedule Pick Up fo                      | r 6-12         |  |
| August 14 M                           | Meet the Teacher D                       | ay for PK-5    |  |
| August 15 F<br>October 8 & 10 F       | First Day of School<br>P/T Conferences—E | Voningo        |  |
| October 16 E                          | Elementary Grandpa                       | irents Dav     |  |
|                                       | /irtual Day/Election                     |                |  |
| December 11 A                         | All School Christmas                     | s Chapel       |  |
|                                       | P/T Conferences—E                        |                |  |
|                                       | All School Easter Ch<br>Baccalaureate    | ары            |  |
| May 21 L                              | ast Day of School                        |                |  |
| May 22 S                              | Senior Class Gradua                      | ation          |  |
| Late Star                             | t                                        |                |  |
| Professio                             | onal Day                                 |                |  |
| New Tea                               | New Teachers Report                      |                |  |
| Meet the Teacher/Schedule Pick Up     |                                          |                |  |
| MS/HS Finals/Study Day                |                                          |                |  |
| ───────────────────────────────────── |                                          |                |  |
| 🔘 Holiday -                           | 🔵 Holiday - No School                    |                |  |
| Holiday - students not present        |                                          |                |  |
| Professional Day for teachers         |                                          |                |  |
| Half Day                              |                                          |                |  |
| End of Quarter                        |                                          |                |  |
| Start of C                            | Start of Quarter                         |                |  |
| Virtual Day/Election Day              |                                          |                |  |