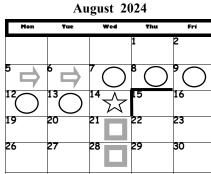

# OKLAHOMA CHRISTIAN SCHOOL 2024-2025 CALENDAR

## 2024-2025 SCHOOL CALENDAR 172 Instructional Days

|                                       | ······································   | -              |  |
|---------------------------------------|------------------------------------------|----------------|--|
| First Semester                        |                                          | 84 days        |  |
| Aug. 15 — Oct. 1                      | 6                                        | 44 days        |  |
| Oct. 22 — Dec. 2                      | 20                                       | 40 days        |  |
| Second Semester                       | r                                        | <u>88 days</u> |  |
| Jan. 7 — March 7                      | 14                                       | 47 days        |  |
| March 24 — May                        |                                          | 41 days        |  |
| -                                     |                                          | ,              |  |
| HOLIDAYS                              | Lahar Davi                               |                |  |
| September 2<br>October 17-18,21       | Labor Day<br>Fall Break                  |                |  |
| Nov. 25-29                            | Thanksgiving Brea                        | k              |  |
| Dec. 23-Jan. 6                        | Christmas Break                          |                |  |
| January 20                            | Martin Luther King                       | Day            |  |
| February 17                           | President's Day                          |                |  |
| March 17-21<br>April 18, April 21     | Spring Break<br>Good Friday/Easte        | r Mondav       |  |
| 7.pm 10, 7.pm 21                      | Cood i nady/Edole                        | n monday       |  |
|                                       |                                          |                |  |
| PROFESSIONAL                          | DEVELOPMENT D                            |                |  |
| Aug. 5-6<br>Aug. 7                    | New Teachers Rep<br>All Teachers Repo    |                |  |
| Aug. 7-9,12-14                        | Professional Days                        |                |  |
| January 6                             | Professional Day                         |                |  |
| May 22                                | Professional Day                         |                |  |
| SPECIAL DAYS                          |                                          |                |  |
| August 14                             | Schedule Pick Up fo                      | r 6-12         |  |
| August 14 M                           | Meet the Teacher D                       | ay for PK-5    |  |
| August 15 F<br>October 8 & 10 F       | First Day of School<br>P/T Conferences—E | Voningo        |  |
| October 16 E                          | Elementary Grandpa                       | irents Dav     |  |
|                                       | /irtual Day/Election                     |                |  |
| December 11 A                         | All School Christmas                     | s Chapel       |  |
|                                       | P/T Conferences—E                        |                |  |
|                                       | All School Easter Ch<br>Baccalaureate    | ары            |  |
| May 21 L                              | ast Day of School                        |                |  |
| May 22 S                              | Senior Class Gradua                      | ation          |  |
| Late Star                             | t                                        |                |  |
| Professio                             | onal Day                                 |                |  |
| New Tea                               | New Teachers Report                      |                |  |
| Meet the Teacher/Schedule Pick Up     |                                          |                |  |
| MS/HS Finals/Study Day                |                                          |                |  |
| ───────────────────────────────────── |                                          |                |  |
| 🔘 Holiday -                           | 🔵 Holiday - No School                    |                |  |
| Holiday - students not present        |                                          |                |  |
| Professional Day for teachers         |                                          |                |  |
| Half Day                              |                                          |                |  |
| End of Quarter                        |                                          |                |  |
| Start of C                            | Start of Quarter                         |                |  |
| Virtual Day/Election Day              |                                          |                |  |