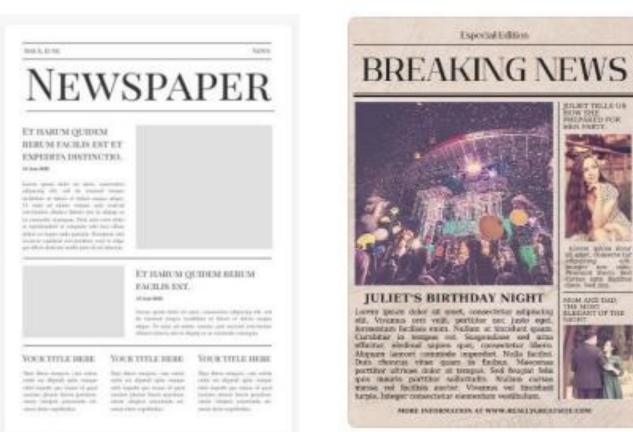

### Assignment:

- Create a newspaper based on the novel that includes the following elements:
  - -Editorial Column (persuasive writing)
  - o -An article about an event in the novel (narrative writing)
  - o -Letters to the editor- eye witness accounts (expository writing)
  - -At least 3 advertisements (creative writing)
  - -Obituaries (narrative writing)
  - -Game, like a crossword or word search, or a comic (vocabulary or illustration from the book) -Spiritual or devotional section (persuasive writing)
  - -Excerpt from diary or journal (expository writing)
  - -Picture from the novel with a caption (summary writing)
- Examples of each of the different elements (and types of writing) are included at the bottom of this document.
- To receive full credit- creativity and layout matter! Please structure it to look like a newspaper/newsletter (hint: check out canva or free newsletter templates that look like a newspaper).
- Themes need to be incorporated in the elements. Themes include, but are not limited to: Totalitarianism and Communism; Individual versus the Collective Identity; Reality Control; Class Struggle; Love and Loyalty